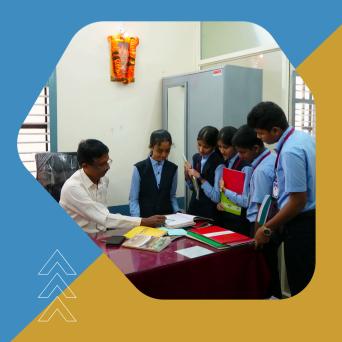

## ABOUT OUR COLLEGE

Sri Venkataramana Swamy Temple Pre University College, Bantwal was Established in the year 2024 A committed band of teachers, ably supported by a visionary Board of Management, offers affordable and quality education to rural students who pursue learning with humility and keenness. The excellent rapport that exists between the teachers and the students is unique feature of the institution. As the educational scenario in the whole country is undergoing an inevitable churning process, the institution is marching ahead with a vision based on the realities of the modern world.